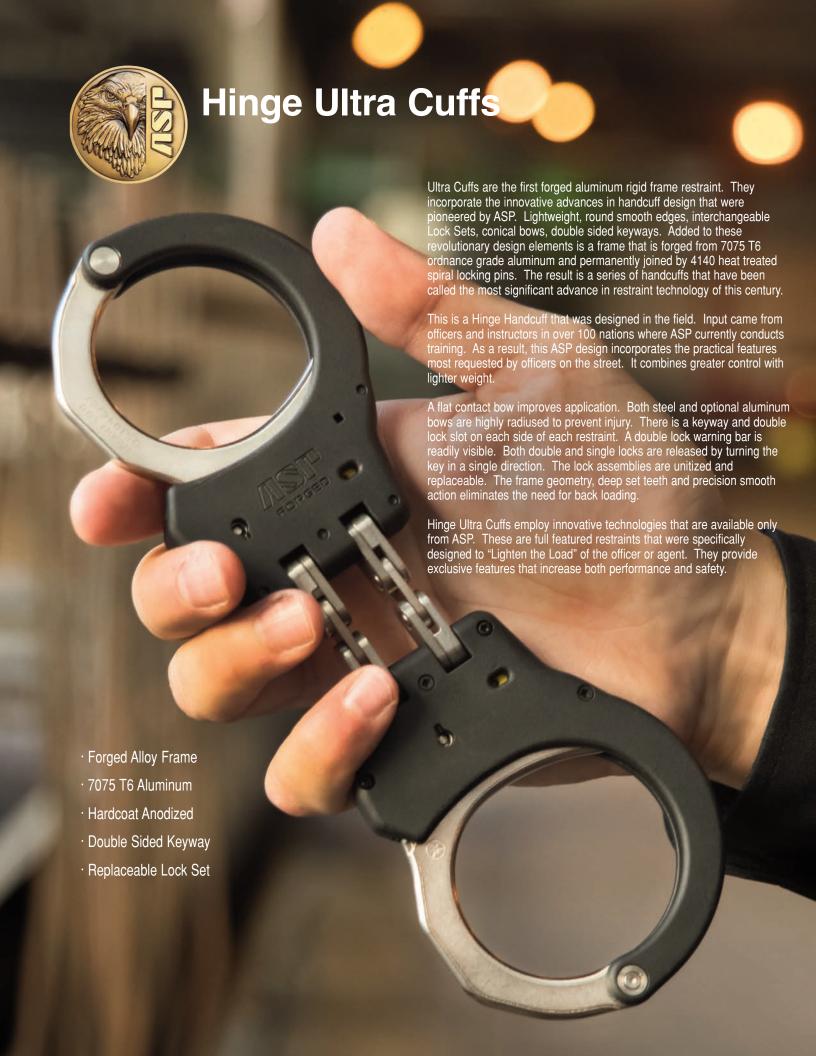

# Hinge Ultra Cuffs . . . Lighten the Load

#### Background

Precision forged High contact face No sharp edges Lightweight Interchangeable Lock Sets Recessed keyway Two-sided double lock Double lock indicator (colored) Two-sided lock release One-direction single and double lock release

#### Specifications Length

3.125" 79 mm Width Weight Steel 11 ounces 312 grams Aluminum 9 ounces 255 grams System Replaceable Lock Set Construction Forged aluminum Edge Radius .035" minimum (1 mm)

9.125"

### Frame

Computer designed Precision forged Bow guides Beveled keyways Hardcoat anodized

## Hinge Link

Stainless steel Four point rotation

## Lock Set

Replaceable Dual keyways Stainless security block Stainless security posts Dual double lock slots Color coded double lock indicator Dual release lock bar (pawl) One pawl (Yellow)

Two pawl (Blue\*) Three pawl (Green) Slip pawl (Red) Single spring double lock bar

#### Bow

Conical geometry Integral frame track Deep set teeth High contact face Serial numbered Stainless pivot pin